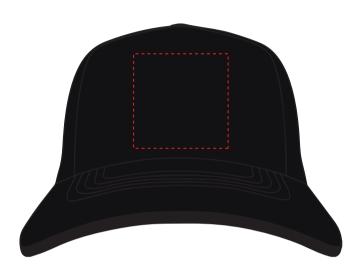

# PRODUCT INFO: DUE TO THE NATURE OF THE PRODUCT THE PRINT POSITION MAY VARY BY 2 - 3 MM

#### **Madiera Thread Colour**

Colour 1

Colour 1

Colour 1

Colour 1

The dashed line is to demonstrate print area and will not appear on your printed item

## ARTWORK SCALE 50%

| ARTWORK SCALE 100%<br>Max print area 50mm x 50mm | 1    |
|--------------------------------------------------|------|
|                                                  |      |
|                                                  |      |
|                                                  |      |
|                                                  |      |
|                                                  | 1111 |